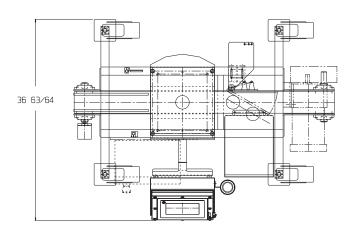

ronment



# 7" Touchscreen with a new easy to use interface

The new big 7" touchscreen offers 33% more space than previous generation metal detectors making operations simple.



Auto Learn Provides Simple and Fast Set-up The IQ4 BottleChek will automatically set-up and store 200 different pre-sets, adjusting for product effect and loose material as the product passes through the system.



#### Easy to Clean and Maintain

The IQ4 BottleChek is fully GMP compliant and is made tp be easy to clean and maintain with no dust traps.



**External USB Port for Data Reports** Each unit is supplied with an external USB port to download data for secure storage and distribution in pdf or other formats. Wired or wireless ethernet and SCADA capability are available.

## **Technical Specification**



| Material of<br>Construction | 304 Stainless Steel          |
|-----------------------------|------------------------------|
| Line Height                 | 914mm                        |
| System Length               | 1829mm                       |
| Standard Belt<br>Width      | 102mm Modular Belt           |
| Speed                       | Up to 30 meters per minute   |
| Environment                 | -10° to 60°C / 14° to 140°F; |
| LINIOIIIIEIII               | Humidity 0-95% RH            |
| Washdown<br>Protection      | Humidity 0-95% RH<br>IP69K   |
| Washdown                    |                              |
| Washdown<br>Protection      | IP69К                        |





All dimensions in inches

## **Automatic Reject Options**

The IQ4 BottleCheck can be configured to