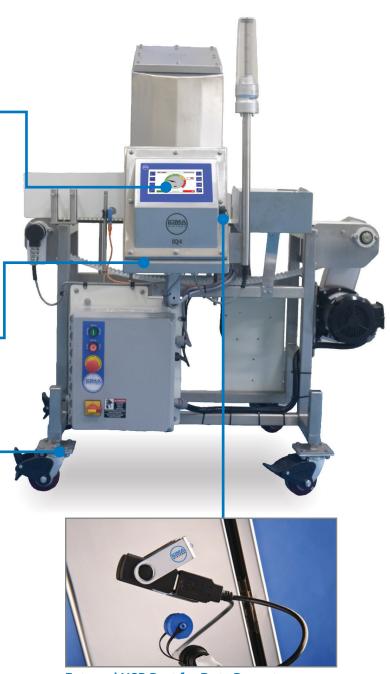

### IQ4 BottleChek- Metal Detection Designed for the Pharmaceutical Industry

# **Product Highlights**

- Designed for the inspection of bottles and vials
- Easily integrates into any production line for side-by-side transfers
- Fail-safe eject mechanism eliminates errors with reject confirmation and bin full alarm
- Exceptional stability to extreme vibration and Auto Head Balance for improved sensitivity
- Performance Validation System to ensure accuracy and proper performance
- True variable frequency detection easily adapts to new product and packaging in seconds to obtain the best achievable results for your product and environment

#### Easy to Clean and Maintain

The IQ4 BottleChek is fully GMP compliant and is made tp be easy to clean and maintain with no dust traps.

**External USB Port for Data Reports** Each unit is supplied with an external USB port to download data for secure storage and distribution in pdf or other formats. Wired or wireless ethernet and SCADA capability are available.