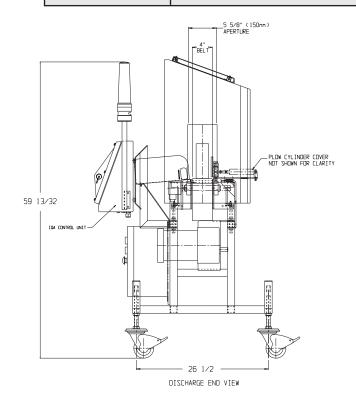

## **Technical Specification**

| Material of<br>Construction | 304 Stainless Steel          |
|-----------------------------|------------------------------|
| Line Height                 | 914mm                        |
| System Length               | 1829mm                       |
| Standard Belt<br>Width      | 102mm Modular Belt           |
| Speed                       | Up to 30 meters per minute   |
| Environment                 | -10° to 60°C / 14° to 140°F; |
| LINIOIIIIEIII               | Humidity 0-95% RH            |
| Washdown<br>Protection      | Humidity 0-95% RH<br>IP69K   |
| Washdown                    |                              |
| Washdown<br>Protection      | IP69К                        |

All dimensions in inches