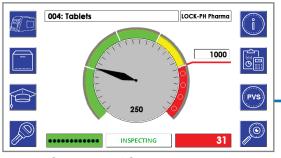

# 7" Touchscreen with a new easy to use interface

The new big 7" touchscreen offers 33% more space than previous generation metal detectors making operations simple.

Auto Learn Provides Simple and Fast Set-up The IQ4 BottleChek will automatically set-up and store 200 different pre-sets, adjusting for product effect and loose material as the product passes through the system.