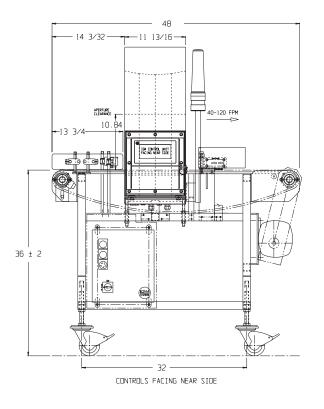

## **Technical Specification**

| Material of<br>Construction | 304 Stainless Steel          |
|-----------------------------|------------------------------|
| Line Height                 | 914mm                        |
| System Length               | 1829mm                       |
| Standard Belt<br>Width      | 102mm Modular Belt           |
| Speed                       | Up to 30 meters per minute   |
| Environment                 | -10° to 60°C / 14° to 140°F; |
| LINIOIIIIEIII               | Humidity 0-95% RH            |
| Washdown<br>Protection      | Humidity 0-95% RH<br>IP69K   |
| Washdown                    |                              |
| Washdown<br>Protection      | IP69К                        |

All dimensions in inches