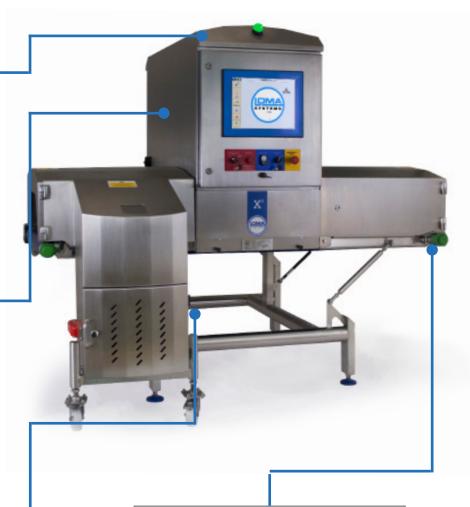

### **Product Highlights**

- The X<sup>5</sup> Pack is designed to integrate into line with a built-in reject station and is available in 300mm,500mm and 600mm belt width models
- Good detection of all metals, bone, glass and dense plastics, even in foil trays or metalized film
- Belt Speeds of up to 80m/Min with Pack Speeds of up to 200 P/Pmin (Based on a typical Ready Meal size)
- Fast inspection with the Set-up wizard automatically optimising the X<sup>5</sup> Pack for each product type allowing you to learn and switch within minutes
- Reliable Heavy duty conveyor components, built for 24/7 operation with pass key Protective Set-up for added security and control
- Windows 10 PC with modem, Ethernet and Front Access USB Port

### **Technical Specification**

Machine in picture is based on 600 Model

| Finish                                                   | 304 Brushed Stainless Steel                                                           |
|----------------------------------------------------------|---------------------------------------------------------------------------------------|
| System Length                                            | 2000m                                                                                 |
| Line Height Option                                       | 700 - 1100mm<br>+/- 50mm                                                              |
| X-Ray Output                                             | 150W (60kV 2.5mA)                                                                     |
| IP Rating                                                | IP66                                                                                  |
| Belt Width                                               | 300/500/600mm                                                                         |
| Belt Type                                                | PU Blue Belt                                                                          |
| Max Product Weight                                       | 25kg                                                                                  |
| Speed Range                                              | 20-80 m/min                                                                           |
| Power Requirements                                       | 230V AC, 50Hz or 110v AC<br>60Hz, Single Phase Mains                                  |
| Cooling                                                  | Vortex or AC Air Conditioning                                                         |
| Operating Environment (Vortex Standard)                  | 2-10°C with warm up<br>10 to 25°C Vortex                                              |
| Operating Environment<br>AC Air Conditioning<br>(Option) | 25°C to 35°C AC Air<br>Conditioning<br>(Cabinet reduced to NEMA<br>4X with AC Option) |
| X-Ray Safety                                             | Leakage less than 1 µSv/h                                                             |
| Detection Algorithms                                     | 15 Multilayers Algorithms<br>combined in any combinations                             |
| Reporting                                                | Event, Batch, Shift, PVS                                                              |
| Data Retrieval                                           | Via USB, Ethernet, Enet                                                               |