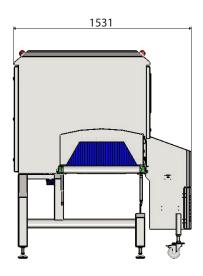

### **Technical Specification**

Machine in picture is based on 600 Model

| Finish                                                   | 304 Brushed Stainless Steel                                                           |
|----------------------------------------------------------|---------------------------------------------------------------------------------------|
| System Length                                            | 2000m                                                                                 |
| Line Height Option                                       | 700 - 1100mm<br>+/- 50mm                                                              |
| X-Ray Output                                             | 150W (60kV 2.5mA)                                                                     |
| IP Rating                                                | IP66                                                                                  |
| Belt Width                                               | 300/500/600mm                                                                         |
| Belt Type                                                | PU Blue Belt                                                                          |
| Max Product Weight                                       | 25kg                                                                                  |
| Speed Range                                              | 20-80 m/min                                                                           |
| Power Requirements                                       | 230V AC, 50Hz or 110v AC<br>60Hz, Single Phase Mains                                  |
| Cooling                                                  | Vortex or AC Air Conditioning                                                         |
| Operating Environment (Vortex Standard)                  | 2-10°C with warm up<br>10 to 25°C Vortex                                              |
| Operating Environment<br>AC Air Conditioning<br>(Option) | 25°C to 35°C AC Air<br>Conditioning<br>(Cabinet reduced to NEMA<br>4X with AC Option) |
| X-Ray Safety                                             | Leakage less than 1 µSv/h                                                             |
| Detection Algorithms                                     | 15 Multilayers Algorithms<br>combined in any combinations                             |
| Reporting                                                | Event, Batch, Shift, PVS                                                              |
| Data Retrieval                                           | Via USB, Ethernet, Enet                                                               |