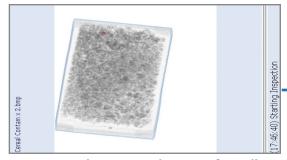

## Data Logged Events and Images for Full Traceability

Date stamped reject images designed to comply with CFR21 Part 11 requirements are internally stored and can be removed via USB or Ethernet.