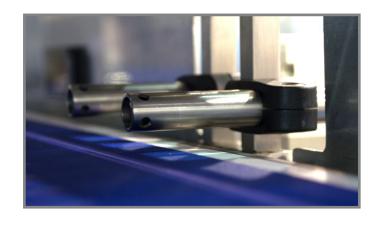

# X<sup>5</sup> - Pack X-ray Inspection System

**Designed for Food & Packaging Industries** 

### **Product Highlights**

- The X<sup>5</sup> Pack is designed to integrate into line with a built-in reject station and is available in 300mm,500mm and 600mm belt width models
- Good detection of all metals, bone, glass and dense plastics, even in foil trays or metalized film
- Belt Speeds of up to 80m/Min with Pack Speeds of up to 200 P/Pmin (Based on a typical Ready Meal size)
- Fast inspection with the Set-up wizard automatically optimising the X<sup>5</sup> Pack for each product type allowing you to learn and switch within minutes
- Reliable Heavy duty conveyor components, built for 24/7 operation with pass key Protective Set-up for added security and control
- Windows 10 PC with modem, Ethernet and Front Access USB Port