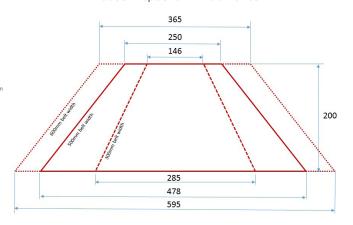

|
| Operating Environment<br>AC Air Conditioning<br>(Option) | 25°C to 35°C AC Air<br>Conditioning<br>(Cabinet reduced to NEMA<br>4X with AC Option) |
| X-Ray Safety                                             | Leakage less than 1 µSv/h                                                             |
| Detection Algorithms                                     | 15 Multilayers Algorithms<br>combined in any combinations                             |
| Reporting                                                | Event, Batch, Shift, PVS                                                              |
| Data Retrieval                                           | Via USB, Ethernet, Enet                                                               |

**Product Inspection Window Sizes** 



#### **Included Automatic Reject Options**

The X<sup>5</sup> Pack is supplied as standard with one of the following options:

- Pusher
- Air-blast, single nozzle
- Air-blast, dual nozzle







www.congnghekiemtra.vn

Hotline: 0907 686 889 | Email: hoanglongtechnology@gmail.com Metal Detection | Checkweighing | X-Ray Inspection