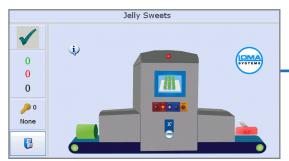

#### Easy to Use Intuitive Full Colour Touchscreen

The  $X^5$  Pack includes an Icon driven full colour touchscreen control interface including multi-level password access and data logged events for traceability (designed to comply with CFR21 Part 11 requirements)