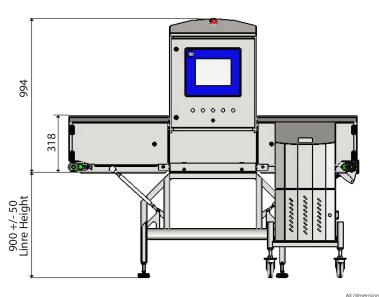

### **Technical Specification**

Machine in picture is based on 600 Model

| Finish                                                   | 304 Brushed Stainless Steel                                                           |
|----------------------------------------------------------|---------------------------------------------------------------------------------------|
| System Length                                            | 2000m                                                                                 |
| Line Height Option                                       | 700 - 1100mm<br>+/- 50mm                                                              |
| X-Ray Output                                             | 150W (60kV 2.5mA)                                                                     |
| IP Rating                                                | IP66                                                                                  |
| Belt Width                                               | 300/500/600mm                                                                         |
| Belt Type                                                | PU Blue Belt                                                                          |
| Max Product Weight                                       | 25kg                                                                                  |
| Speed Range                                              | 20-80 m/min                                                                           |
| Power Requirements                                       | 230V AC, 50Hz or 110v AC<br>60Hz, Single Phase Mains                                  |
| Cooling                                                  | Vortex or AC Air Conditioning                                                         |
| Operating Environment (Vortex Standard)                  | 2-10°C with warm up<br>10 to 25°C Vortex                                              |
| Operating Environment<br>AC Air Conditioning<br>(Option) | 25°C to 35°C AC Air<br>Conditioning<br>(Cabinet reduced to NEMA<br>4X with AC Option) |
| X-Ray Safety                                             | Leakage less than 1 µSv/h                                                             |
| Detection Algorithms                                     | 15 Multilayers Algorithms<br>combined in any combinations                             |
| Reporting                                                | Event, Batch, Shift, PVS                                                              |
| Data Retrieval                                           | Via USB, Ethernet, Enet                                                               |